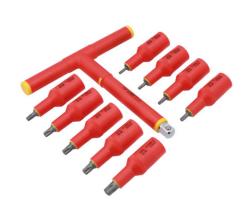

## Insulated Star Bit Set 1/2"D 10pc

A fully insulated set of 1/2"D Star\* bit sockets, complete with T-handle driver, for use on modern hybrid and electric vehicles. IEC60900 certified for live working up to 1000V AC/ 1500V DC, it includes sizes from T20 to T55, and are ideal for use by electricians and auto electricians. The sizes are clearly marked on the side for easy identification and are supplied in a robust carry case for safe storage.

## **Additional Information**

- Set contents: 9x 1/2"D Star\* bit sockets, 1x 1/2"D T-handle.
- Sizes: T20, T25, T27, T30, T40, T45, T47, T50 & T55 for use on Torx\* fixings.
- Manufactured to IEC60900 standards, for safe operator use on live voltages up to 1000V AC / 1500V DC.
- · Manufactured from chrome vanadium. Supplied in a robust blow mould carry case with an EVA foam tray for safe storage.
- Insulated hex bit set also available, please see Part No. 8561.